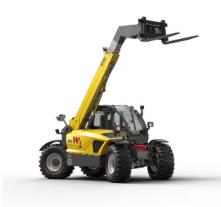

## **TH627**

## **Telehandler**

Maneuverable and effective.

If stacking heights of 6 meters are involved, the telehandler TH627 is the ideal solution. With a payload of 2.7 metric tonnes, it remains stable even during extreme loading processes. The numerous option variants make the TH627 a real all-rounder on the construction site. With two cabin variants, the vehicle offers a low overall height or, with the high cabin, an even better all-round visibility.

## Highlights

- Choice between two cab heights.
- All switches assigned to the same category are the same color.
- Good accessibility for daily maintenance.