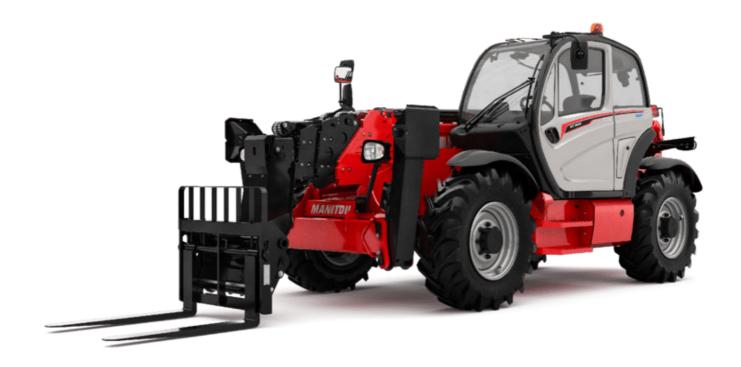

# **MT 1840 EASY ST5**

|                                             | <b>MT 1840 EASY ST5</b> Created on 29 April 2024 at 12:45:51 U |
|---------------------------------------------|----------------------------------------------------------------|
| Capacities                                  | Metric                                                         |
| Max. capacity                               | 4000 kg                                                        |
| Max. lifting height                         | 17.55 m                                                        |
| Max. outreach                               | 13.08 m                                                        |
| Breakout force with bucket                  | 7400 daN                                                       |
| Weight and dimensions                       |                                                                |
| Overall length to carriage                  | l11 6.15 m                                                     |
| Length to face of forks                     | 12 6.27 m                                                      |
| Overall width                               | b1 2.36 m                                                      |
| Overall height                              | h17 2.45 m                                                     |
| Wheelbase                                   | y 3.07 m                                                       |
| Ground clearance                            | m4 0.37 m                                                      |
| Overall cab width                           | b4 0.89 m                                                      |
| Tilt-up angle                               | a4 16°                                                         |
| · -                                         |                                                                |
| Tilt-down angle                             | a5 110 °                                                       |
| External turning radius (over tyres)        | Wa1 3.94 m                                                     |
| Unladen weight (with forks)                 | 11710 kg                                                       |
| Overall weight                              | 11710 kg                                                       |
| Tires type                                  | Pneumatic                                                      |
| Standard tires                              | Alliance 400/80 - 24 - 162A8                                   |
| Forks length / width / section              | I / e / s 1200 mm x 125 mm / 45 mm                             |
| Performances                                |                                                                |
| Lifting                                     | 17.50 s                                                        |
| Lowering                                    | 13.10 s                                                        |
| Extension                                   | 16.50 s                                                        |
| Retraction                                  | 16.60 s                                                        |
| Crowd                                       | 4.80 s                                                         |
| Dump                                        | 4.20 s                                                         |
| Engine                                      |                                                                |
| Engine brand                                | Deutz                                                          |
| Engine norm                                 | Stage V / Tier 4 final                                         |
| Engine model                                | TD 3.6 L                                                       |
| Number of cylinders / Capacity of cylinders | 4 - 3621 cm <sup>3</sup>                                       |
| I.C. Engine power rating - Power            | 75 Hp / 55.40 kW                                               |
| Max. torque / Engine rotation               | 340 Nm @ 1600 rpm                                              |
| Drawbar pull (Laden)                        | 8320 daN                                                       |
| Transmission                                |                                                                |
| Transmission type                           | Torque converter                                               |
| Number of gears (forward / reverse)         | 4 / 4                                                          |
| Max. travel speed                           | 24.90 km/h                                                     |
| Parking brake                               | Automatic parking brake                                        |
| Service brake                               | Oil-immersed multi-discs braking on front & rear               |
|                                             | axles                                                          |
| Hydraulics                                  |                                                                |
| Hydraulic pump type                         | Gear pump                                                      |
| Hydraulic flow / Pressure                   | 106 l/min-270 bar                                              |
| Tank capacities                             |                                                                |
| Engine oil                                  | 7.50 l                                                         |
| Hydraulic oil                               | 135 I                                                          |
| Fuel tank                                   | 140 l                                                          |
| Noise and vibration                         |                                                                |
| Noise at driving position (LpA)             | 79 dB                                                          |
| Noise to environment (LwA)                  | 102 dB                                                         |
| Vibration on hands/arms                     | < 2.50 m/s²                                                    |
| Miscellaneous                               |                                                                |
| Steering wheels (front / rear)              | 2/2                                                            |
| Drive wheels (front / rear)                 | 2/2                                                            |
| Safety / Safety cab homologation            | Standard EN 15000 / ROPS - FOPS level 2 cab                    |
| Controls                                    | JSM                                                            |
|                                             |                                                                |