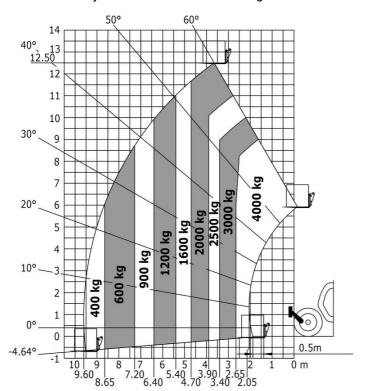

|                                                                |
| Steering wheels (front / rear)              | 2/2                                                            |
| Drive wheels (front / rear)                 | 2/2                                                            |
| Safety / Safety cab homologation            | Standard EN 15000 / ROPS - FOPS level 2 cab                    |
| Controls                                    | JSM                                                            |
|                                             |                                                                |

## MT 1840 easy ST5 - Dimensional drawing







### MT 1840 easy ST5 - Load chart

Machine on tyres with forks - with levelling device Metric



#### Machine on lowered stabilisers with forks Metric







#### **Head Office**

B.P. 249 - 430 rue de l'Aubinière 44150 Ancenis Cedex - France Tel: +33 (0)2 40 09 10 11 - Fax: +33 (0)2 40 09 10 97 www.manitou.com



This publication provides a description of the configuration versions and options for Manitou products, which may differ for equipment. The equipment presented in this brochure may be part of a series, as an option, or it may not be available, depending on the versions. Manitou reserves the right, at any time and without notice, to amend the specifications described and represented. The specifications provided do not bind the manufacturer. For more details, please contact your Manitou agent. This is not a contractually binding document. The presentation of the products is