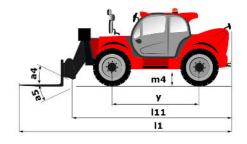

# **MT 1840 EASY ST5**

|                                             | <b>MT 1840 EASY ST5</b> Created on 29 April 2024 at 12:45:51 U |
|---------------------------------------------|----------------------------------------------------------------|
| Capacities                                  | Metric                                                         |
| Max. capacity                               | 4000 kg                                                        |
| Max. lifting height                         | 17.55 m                                                        |
| Max. outreach                               | 13.08 m                                                        |
| Breakout force with bucket                  | 7400 daN                                                       |
| Weight and dimensions                       |                                                                |
| Overall length to carriage                  | l11 6.15 m                                                     |
| Length to face of forks                     | 12 6.27 m                                                      |
| Overall width                               | b1 2.36 m                                                      |
| Overall height                              | h17 2.45 m                                                     |
| Wheelbase                                   | y 3.07 m                                                       |
| Ground clearance                            | m4 0.37 m                                                      |
| Overall cab width                           | b4 0.89 m                                                      |
| Tilt-up angle                               | a4 16°                                                         |
| · -                                         |                                                                |
| Tilt-down angle                             | a5 110 °                                                       |
| External turning radius (over tyres)        | Wa1 3.94 m                                                     |
| Unladen weight (with forks)                 | 11710 kg                                                       |
| Overall weight                              | 11710 kg                                                       |
| Tires type                                  | Pneumatic                                                      |
| Standard tires                              | Alliance 400/80 - 24 - 162A8                                   |
| Forks length / width / section              | I / e / s 1200 mm x 125 mm / 45 mm                             |
| Performances                                |                                                                |
| Lifting                                     | 17.50 s                                                        |
| Lowering                                    | 13.10 s                                                        |
| Extension                                   | 16.50 s                                                        |
| Retraction                                  | 16.60 s                                                        |
| Crowd                                       | 4.80 s                                                         |
| Dump                                        | 4.20 s                                                         |
| Engine                                      |                                                                |
| Engine brand                                | Deutz                                                          |
| Engine norm                                 | Stage V / Tier 4 final                                         |
| Engine model                                | TD 3.6 L                                                       |
| Number of cylinders / Capacity of cylinders | 4 - 3621 cm <sup>3</sup>                                       |
| I.C. Engine power rating - Power            | 75 Hp / 55.40 kW                                               |
| Max. torque / Engine rotation               | 340 Nm @ 1600 rpm                                              |
| Drawbar pull (Laden)                        | 8320 daN                                                       |
| Transmission                                |                                                                |
| Transmission type                           | Torque converter                                               |
| Number of gears (forward / reverse)         | 4 / 4                                                          |
| Max. travel speed                           | 24.90 km/h                                                     |
| Parking brake                               | Automatic parking brake                                        |
| Service brake                               | Oil-immersed multi-discs braking on front & rear               |
|                                             | axles                                                          |
| Hydraulics                                  |                                                                |
| Hydraulic pump type                         | Gear pump                                                      |
| Hydraulic flow / Pressure                   | 106 l/min-270 bar                                              |
| Tank capacities                             |                                                                |
| Engine oil                                  | 7.50 l                                                         |
| Hydraulic oil                               | 135 I                                                          |
| Fuel tank                                   | 140 l                                                          |
| Noise and vibration                         |                                                                |
| Noise at driving position (LpA)             | 79 dB                                                          |
| Noise to environment (LwA)                  | 102 dB                                                         |
| Vibration on hands/arms                     | < 2.50 m/s²                                                    |
| Miscellaneous                               |                                                                |
| Steering wheels (front / rear)              | 2/2                                                            |
| Drive wheels (front / rear)                 | 2/2                                                            |
| Safety / Safety cab homologation            | Standard EN 15000 / ROPS - FOPS level 2 cab                    |
| Controls                                    | JSM                                                            |
|                                             |                                                                |

## MT 1840 easy ST5 - Dimensional drawing