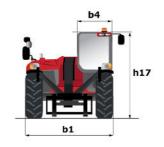

# **MT 1840 EASY ST5**

|                                             | <b>MT 1840 EASY ST5</b> Created on 29 April 2024 at 12:45:51 U |
|---------------------------------------------|----------------------------------------------------------------|
| Capacities                                  | Metric                                                         |
| Max. capacity                               | 4000 kg                                                        |
| Max. lifting height                         | 17.55 m                                                        |
| Max. outreach                               | 13.08 m                                                        |
| Breakout force with bucket                  | 7400 daN                                                       |
| Weight and dimensions                       |                                                                |
| Overall length to carriage                  | l11 6.15 m                                                     |
| Length to face of forks                     | 12 6.27 m                                                      |
| Overall width                               | b1 2.36 m                                                      |
| Overall height                              | h17 2.45 m                                                     |
| Wheelbase                                   | y 3.07 m                                                       |
| Ground clearance                            | m4 0.37 m                                                      |
| Overall cab width                           | b4 0.89 m                                                      |
| Tilt-up angle                               | a4 16°                                                         |
| · -                                         |                                                                |
| Tilt-down angle                             | a5 110 °                                                       |
| External turning radius (over tyres)        | Wa1 3.94 m                                                     |
| Unladen weight (with forks)                 | 11710 kg                                                       |
| Overall weight                              | 11710 kg                                                       |
| Tires type                                  | Pneumatic                                                      |
| Standard tires                              | Alliance 400/80 - 24 - 162A8                                   |
| Forks length / width / section              | I / e / s 1200 mm x 125 mm / 45 mm                             |
| Performances                                |                                                                |
| Lifting                                     | 17.50 s                                                        |
| Lowering                                    | 13.10 s                                                        |
| Extension                                   | 16.50 s                                                        |
| Retraction                                  | 16.60 s                                                        |
| Crowd                                       | 4.80 s                                                         |
| Dump                                        | 4.20 s                                                         |
| Engine                                      |                                                                |
| Engine brand                                | Deutz                                                          |
| Engine norm                                 | Stage V / Tier 4 final                                         |
| Engine model                                | TD 3.6 L                                                       |
| Number of cylinders / Capacity of cylinders | 4 - 3621 cm <sup>3</sup>                                       |
| I.C. Engine power rating - Power            | 75 Hp / 55.40 kW                                               |
| Max. torque / Engine rotation               | 340 Nm @ 1600 rpm                                              |
| Drawbar pull (Laden)                        | 8320 daN                                                       |
| Transmission                                |                                                                |
| Transmission type                           | Torque converter                                               |
| Number of gears (forward / reverse)         | 4 / 4                                                          |
| Max. travel speed                           | 24.90 km/h                                                     |
| Parking brake                               | Automatic parking brake                                        |
| Service brake                               | Oil-immersed multi-discs braking on front & rear               |
|                                             | axles                                                          |
| Hydraulics                                  |                                                                |
| Hydraulic pump type                         | Gear pump                                                      |
| Hydraulic flow / Pressure                   | 106 l/min-270 bar                                              |
| Tank capacities                             |                                                                |
| Engine oil                                  | 7.50 l                                                         |
| Hydraulic oil                               | 135 I                                                          |
| Fuel tank                                   | 140 l                                                          |
| Noise and vibration                         |                                                                |
| Noise at driving position (LpA)             | 79 dB                                                          |
| Noise to environment (LwA)                  | 102 dB                                                         |
| Vibration on hands/arms                     | < 2.50 m/s²                                                    |
| Miscellaneous                               |                                                                |
| Steering wheels (front / rear)              | 2/2                                                            |
| Drive wheels (front / rear)                 | 2/2                                                            |
| Safety / Safety cab homologation            | Standard EN 15000 / ROPS - FOPS level 2 cab                    |
| Controls                                    | JSM                                                            |
|                                             |                                                                |

## MT 1840 easy ST5 - Dimensional drawing