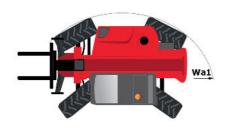

# **MT 1840 EASY ST5**

|                                             | <b>MT 1840 EASY ST5</b> Created on 29 April 2024 at 12:45:51 U |
|---------------------------------------------|----------------------------------------------------------------|
| Capacities                                  | Metric                                                         |
| Max. capacity                               | 4000 kg                                                        |
| Max. lifting height                         | 17.55 m                                                        |
| Max. outreach                               | 13.08 m                                                        |
| Breakout force with bucket                  | 7400 daN                                                       |
| Weight and dimensions                       |                                                                |
| Overall length to carriage                  | l11 6.15 m                                                     |
| Length to face of forks                     | 12 6.27 m                                                      |
| Overall width                               | b1 2.36 m                                                      |
| Overall height                              | h17 2.45 m                                                     |
| Wheelbase                                   | y 3.07 m                                                       |
| Ground clearance                            | m4 0.37 m                                                      |
| Overall cab width                           | b4 0.89 m                                                      |
| Tilt-up angle                               | a4 16°                                                         |
| · -                                         |                                                                |
| Tilt-down angle                             | a5 110 °                                                       |
| External turning radius (over tyres)        | Wa1 3.94 m                                                     |
| Unladen weight (with forks)                 | 11710 kg                                                       |
| Overall weight                              | 11710 kg                                                       |
| Tires type                                  | Pneumatic                                                      |
| Standard tires                              | Alliance 400/80 - 24 - 162A8                                   |
| Forks length / width / section              | I / e / s 1200 mm x 125 mm / 45 mm                             |
| Performances                                |                                                                |
| Lifting                                     | 17.50 s                                                        |
| Lowering                                    | 13.10 s                                                        |
| Extension                                   | 16.50 s                                                        |
| Retraction                                  | 16.60 s                                                        |
| Crowd                                       | 4.80 s                                                         |
| Dump                                        | 4.20 s                                                         |
| Engine                                      |                                                                |
| Engine brand                                | Deutz                                                          |
| Engine norm                                 | Stage V / Tier 4 final                                         |
| Engine model                                | TD 3.6 L                                                       |
| Number of cylinders / Capacity of cylinders | 4 - 3621 cm <sup>3</sup>                                       |
| I.C. Engine power rating - Power            | 75 Hp / 55.40 kW                                               |
| Max. torque / Engine rotation               | 340 Nm @ 1600 rpm                                              |
| Drawbar pull (Laden)                        | 8320 daN                                                       |
| Transmission                                |                                                                |
| Transmission type                           | Torque converter                                               |
| Number of gears (forward / reverse)         | 4 / 4                                                          |
| Max. travel speed                           | 24.90 km/h                                                     |
| Parking brake                               | Automatic parking brake                                        |
| Service brake                               | Oil-immersed multi-discs braking on front & rear               |
|                                             | axles                                                          |
| Hydraulics                                  |                                                                |
| Hydraulic pump type                         | Gear pump                                                      |
| Hydraulic flow / Pressure                   | 106 l/min-270 bar                                              |
| Tank capacities                             |                                                                |
| Engine oil                                  | 7.50 l                                                         |
| Hydraulic oil                               | 135 I                                                          |
| Fuel tank                                   | 140 l                                                          |
| Noise and vibration                         |                                                                |
| Noise at driving position (LpA)             | 79 dB                                                          |
| Noise to environment (LwA)                  | 102 dB                                                         |
| Vibration on hands/arms                     | < 2.50 m/s²                                                    |
| Miscellaneous                               |                                                                |
| Steering wheels (front / rear)              | 2/2                                                            |
| Drive wheels (front / rear)                 | 2/2                                                            |
| Safety / Safety cab homologation            | Standard EN 15000 / ROPS - FOPS level 2 cab                    |
| Controls                                    | JSM                                                            |
|                                             |                                                                |

## MT 1840 easy ST5 - Dimensional drawing