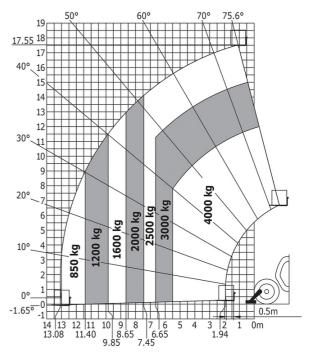

### MT 1840 easy ST5 - Load chart

Machine on tyres with forks - with levelling device Metric