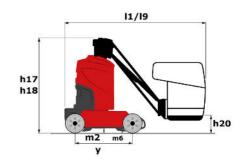

Technical sheet :

| Capacities                                            |         | Metric                                                                                                               |
|-------------------------------------------------------|---------|----------------------------------------------------------------------------------------------------------------------|
| Working height                                        | h21     | 9.85 m                                                                                                               |
| Floor height (access)                                 | h20     | 0.51 m                                                                                                               |
| Platform height                                       | h7      | 7.85 m                                                                                                               |
| Max. outreach                                         |         | 3.15 m                                                                                                               |
| Overhang                                              |         | 6.67 m                                                                                                               |
| Pendular arm rotation (bottom)                        |         | +-70 °                                                                                                               |
| Platform capacity                                     | Q       | 200 kg                                                                                                               |
| Turret rotation                                       |         | 350 °                                                                                                                |
| Number of people (indoor / outdoor)                   |         | 2 / 1                                                                                                                |
| Weight and dimensions                                 |         |                                                                                                                      |
| Platform weight*                                      |         | 2650 kg                                                                                                              |
| Platform dimensions (length x width)                  | lp / ep | 1.11 m x 0.93 m                                                                                                      |
| Overall length                                        | 11      | 2.80 m                                                                                                               |
| Overall width                                         | b1      | 0.99 m                                                                                                               |
| Overall height                                        | h17     | 1.99 m                                                                                                               |
| Jib length                                            | 113     | 1.50 m                                                                                                               |
| Counterweight offset (turret at 90°)                  | a7      | 0.09 m                                                                                                               |
| Internal turning radius (over tyres)                  | b13     | 0.59 m                                                                                                               |
| External turning radius                               | Wa3     | 2.09 m                                                                                                               |
| Ground clearance under pothole protection             | m6      | 0.02 m                                                                                                               |
| Ground clearance at centre of wheelbase               | m2      | 0.09 m                                                                                                               |
| Wheelbase                                             | У       | 1.20 m                                                                                                               |
| Performances                                          |         |                                                                                                                      |
| Drive speed - stowed                                  |         | 5 km/h                                                                                                               |
| Drive speed - raised                                  |         | 0.65 km/h                                                                                                            |
| Gradeability                                          |         | 25 %                                                                                                                 |
| Permissible leveling                                  |         | 2°                                                                                                                   |
| Wheels                                                |         | L.                                                                                                                   |
| Tires type                                            |         | Solid non-marking tires                                                                                              |
| Standard tires                                        |         | 406 x 127 mm                                                                                                         |
| Drive wheels (front / rear)                           |         | 0 / 2                                                                                                                |
| Steering wheels (front / rear)                        |         | 2/0                                                                                                                  |
| ,                                                     |         | 0 / 2                                                                                                                |
| Braking wheels (front / rear)                         |         | 072                                                                                                                  |
| Engine/Battery                                        |         | 2 x 1.50 kW                                                                                                          |
| Electric engine power rating                          |         |                                                                                                                      |
| Number of hydraulic pump / Capacity of hydraulic pump |         | 2 x 4.20 cm <sup>3</sup>                                                                                             |
| Battery voltage                                       |         | 24 V                                                                                                                 |
| Battery capacity                                      |         | 250 Ah                                                                                                               |
| Integrated charger / charger                          |         | 24 V / 30 A                                                                                                          |
| Miscellaneous                                         |         |                                                                                                                      |
| Number of cycles with STD Battery (HIRD)              |         | 29                                                                                                                   |
| Ground Pressure                                       |         | 11.80 dan/cm2                                                                                                        |
| Hydraulic Pressure                                    |         | 140 bar                                                                                                              |
| Hydraulic tank capacity                               |         | 22                                                                                                                   |
| Vibration on hands/arms                               |         | < 2.50 m/s²                                                                                                          |
| Standards compliance                                  |         |                                                                                                                      |
| This machine is in compliance with:                   |         | European directives: 2006/42/EC- Machinery<br>(revised EN280:2013) - 2004/108/EC (EMC) -<br>2006/95/EC (Low voltage) |

## 100 VJR - Dimensional drawing