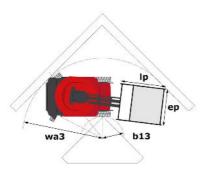

Technical sheet :

| Capacities                                            |         | Metric                                                                                                               |
|-------------------------------------------------------|---------|----------------------------------------------------------------------------------------------------------------------|
| Working height                                        | h21     | 9.85 m                                                                                                               |
| Floor height (access)                                 | h20     | 0.51 m                                                                                                               |
| Platform height                                       | h7      | 7.85 m                                                                                                               |
| Max. outreach                                         |         | 3.15 m                                                                                                               |
| Overhang                                              |         | 6.67 m                                                                                                               |
| Pendular arm rotation (bottom)                        |         | +-70 °                                                                                                               |
| Platform capacity                                     | Q       | 200 kg                                                                                                               |
| Turret rotation                                       |         | 350 °                                                                                                                |
| Number of people (indoor / outdoor)                   |         | 2 / 1                                                                                                                |
| Weight and dimensions                                 |         |                                                                                                                      |
| Platform weight*                                      |         | 2650 kg                                                                                                              |
| Platform dimensions (length x width)                  | lp / ep | 1.11 m x 0.93 m                                                                                                      |
| Overall length                                        | 11      | 2.80 m                                                                                                               |
| Overall width                                         | b1      | 0.99 m                                                                                                               |
| Overall height                                        | h17     | 1.99 m                                                                                                               |
| Jib length                                            | 113     | 1.50 m                                                                                                               |
| Counterweight offset (turret at 90°)                  | a7      | 0.09 m                                                                                                               |
| Internal turning radius (over tyres)                  | b13     | 0.59 m                                                                                                               |
| External turning radius                               | Wa3     | 2.09 m                                                                                                               |
| Ground clearance under pothole protection             | m6      | 0.02 m                                                                                                               |
| Ground clearance at centre of wheelbase               | m2      | 0.09 m                                                                                                               |
| Wheelbase                                             | У       | 1.20 m                                                                                                               |
| Performances                                          |         |                                                                                                                      |
| Drive speed - stowed                                  |         | 5 km/h                                                                                                               |
| Drive speed - raised                                  |         | 0.65 km/h                                                                                                            |
| Gradeability                                          |         | 25 %                                                                                                                 |
| Permissible leveling                                  |         | 2°                                                                                                                   |
| Wheels                                                |         | L.                                                                                                                   |
| Tires type                                            |         | Solid non-marking tires                                                                                              |
| Standard tires                                        |         | 406 x 127 mm                                                                                                         |
| Drive wheels (front / rear)                           |         | 0 / 2                                                                                                                |
| Steering wheels (front / rear)                        |         | 2/0                                                                                                                  |
| ,                                                     |         | 0 / 2                                                                                                                |
| Braking wheels (front / rear)                         |         | 072                                                                                                                  |
| Engine/Battery                                        |         | 2 x 1.50 kW                                                                                                          |
| Electric engine power rating                          |         |                                                                                                                      |
| Number of hydraulic pump / Capacity of hydraulic pump |         | 2 x 4.20 cm <sup>3</sup>                                                                                             |
| Battery voltage                                       |         | 24 V                                                                                                                 |
| Battery capacity                                      |         | 250 Ah                                                                                                               |
| Integrated charger / charger                          |         | 24 V / 30 A                                                                                                          |
| Miscellaneous                                         |         |                                                                                                                      |
| Number of cycles with STD Battery (HIRD)              |         | 29                                                                                                                   |
| Ground Pressure                                       |         | 11.80 dan/cm2                                                                                                        |
| Hydraulic Pressure                                    |         | 140 bar                                                                                                              |
| Hydraulic tank capacity                               |         | 22                                                                                                                   |
| Vibration on hands/arms                               |         | < 2.50 m/s²                                                                                                          |
| Standards compliance                                  |         |                                                                                                                      |
| This machine is in compliance with:                   |         | European directives: 2006/42/EC- Machinery<br>(revised EN280:2013) - 2004/108/EC (EMC) -<br>2006/95/EC (Low voltage) |