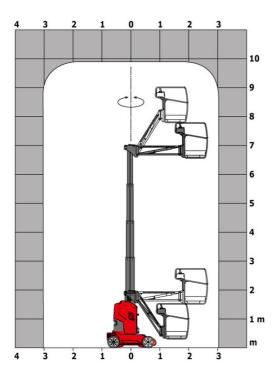

## 100 VJR - Dimensional drawing

Technical sheet :

| Capacities                                            |         | Metric                                                                                                               |
|-------------------------------------------------------|---------|----------------------------------------------------------------------------------------------------------------------|
| Working height                                        | h21     | 9.85 m                                                                                                               |
| Floor height (access)                                 | h20     | 0.51 m                                                                                                               |
| Platform height                                       | h7      | 7.85 m                                                                                                               |
| Max. outreach                                         |         | 3.15 m                                                                                                               |
| Overhang                                              |         | 6.67 m                                                                                                               |
| Pendular arm rotation (bottom)                        |         | +-70 °                                                                                                               |
| Platform capacity                                     | Q       | 200 kg                                                                                                               |
| Turret rotation                                       |         | 350 °                                                                                                                |
| Number of people (indoor / outdoor)                   |         | 2 / 1                                                                                                                |
| Weight and dimensions                                 |         |                                                                                                                      |
| Platform weight*                                      |         | 2650 kg                                                                                                              |
| Platform dimensions (length x width)                  | lp / ep | 1.11 m x 0.93 m                                                                                                      |
| Overall length                                        | 11      | 2.80 m                                                                                                               |
| Overall width                                         | b1      | 0.99 m                                                                                                               |
| Overall height                                        | h17     | 1.99 m                                                                                                               |
| Jib length                                            | 113     | 1.50 m                                                                                                               |
| Counterweight offset (turret at 90°)                  | a7      | 0.09 m                                                                                                               |
| Internal turning radius (over tyres)                  | b13     | 0.59 m                                                                                                               |
| External turning radius                               | Wa3     | 2.09 m                                                                                                               |
| Ground clearance under pothole protection             | m6      | 0.02 m                                                                                                               |
| Ground clearance at centre of wheelbase               | m2      | 0.09 m                                                                                                               |
| Wheelbase                                             | У       | 1.20 m                                                                                                               |
| Performances                                          |         |                                                                                                                      |
| Drive speed - stowed                                  |         | 5 km/h                                                                                                               |
| Drive speed - raised                                  |         | 0.65 km/h                                                                                                            |
| Gradeability                                          |         | 25 %                                                                                                                 |
| Permissible leveling                                  |         | 2°                                                                                                                   |
| Wheels                                                |         | L.                                                                                                                   |
| Tires type                                            |         | Solid non-marking tires                                                                                              |
| Standard tires                                        |         | 406 x 127 mm                                                                                                         |
| Drive wheels (front / rear)                           |         | 0 / 2                                                                                                                |
| Steering wheels (front / rear)                        |         | 2/0                                                                                                                  |
| ,                                                     |         | 0 / 2                                                                                                                |
| Braking wheels (front / rear)                         |         | 072                                                                                                                  |
| Engine/Battery                                        |         | 2 x 1.50 kW                                                                                                          |
| Electric engine power rating                          |         |                                                                                                                      |
| Number of hydraulic pump / Capacity of hydraulic pump |         | 2 x 4.20 cm <sup>3</sup>                                                                                             |
| Battery voltage                                       |         | 24 V                                                                                                                 |
| Battery capacity                                      |         | 250 Ah                                                                                                               |
| Integrated charger / charger                          |         | 24 V / 30 A                                                                                                          |
| Miscellaneous                                         |         |                                                                                                                      |
| Number of cycles with STD Battery (HIRD)              |         | 29                                                                                                                   |
| Ground Pressure                                       |         | 11.80 dan/cm2                                                                                                        |
| Hydraulic Pressure                                    |         | 140 bar                                                                                                              |
| Hydraulic tank capacity                               |         | 22                                                                                                                   |
| Vibration on hands/arms                               |         | < 2.50 m/s²                                                                                                          |
| Standards compliance                                  |         |                                                                                                                      |
| This machine is in compliance with:                   |         | European directives: 2006/42/EC- Machinery<br>(revised EN280:2013) - 2004/108/EC (EMC) -<br>2006/95/EC (Low voltage) |