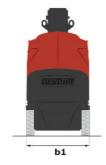

Technical sheet :

| Capacities                                            |         | Metric                                                                                                               |
|-------------------------------------------------------|---------|----------------------------------------------------------------------------------------------------------------------|
| Working height                                        | h21     | 9.85 m                                                                                                               |
| Floor height (access)                                 | h20     | 0.51 m                                                                                                               |
| Platform height                                       | h7      | 7.85 m                                                                                                               |
| Max. outreach                                         |         | 3.15 m                                                                                                               |
| Overhang                                              |         | 6.67 m                                                                                                               |
| Pendular arm rotation (bottom)                        |         | +-70 °                                                                                                               |
| Platform capacity                                     | Q       | 200 kg                                                                                                               |
| Turret rotation                                       |         | 350 °                                                                                                                |
| Number of people (indoor / outdoor)                   |         | 2 / 1                                                                                                                |
| Weight and dimensions                                 |         |                                                                                                                      |
| Platform weight*                                      |         | 2650 kg                                                                                                              |
| Platform dimensions (length x width)                  | lp / ep | 1.11 m x 0.93 m                                                                                                      |
| Overall length                                        | 11      | 2.80 m                                                                                                               |
| Overall width                                         | b1      | 0.99 m                                                                                                               |
| Overall height                                        | h17     | 1.99 m                                                                                                               |
| Jib length                                            | 113     | 1.50 m                                                                                                               |
| Counterweight offset (turret at 90°)                  | a7      | 0.09 m                                                                                                               |
| Internal turning radius (over tyres)                  | b13     | 0.59 m                                                                                                               |
| External turning radius                               | Wa3     | 2.09 m                                                                                                               |
| Ground clearance under pothole protection             | m6      | 0.02 m                                                                                                               |
| Ground clearance at centre of wheelbase               | m2      | 0.09 m                                                                                                               |
| Wheelbase                                             | У       | 1.20 m                                                                                                               |
| Performances                                          |         |                                                                                                                      |
| Drive speed - stowed                                  |         | 5 km/h                                                                                                               |
| Drive speed - raised                                  |         | 0.65 km/h                                                                                                            |
| Gradeability                                          |         | 25 %                                                                                                                 |
| Permissible leveling                                  |         | 2°                                                                                                                   |
| Wheels                                                |         | L.                                                                                                                   |
| Tires type                                            |         | Solid non-marking tires                                                                                              |
| Standard tires                                        |         | 406 x 127 mm                                                                                                         |
| Drive wheels (front / rear)                           |         | 0 / 2                                                                                                                |
| Steering wheels (front / rear)                        |         | 2/0                                                                                                                  |
| ,                                                     |         | 0 / 2                                                                                                                |
| Braking wheels (front / rear)                         |         | 072                                                                                                                  |
| Engine/Battery                                        |         | 2 x 1.50 kW                                                                                                          |
| Electric engine power rating                          |         |                                                                                                                      |
| Number of hydraulic pump / Capacity of hydraulic pump |         | 2 x 4.20 cm <sup>3</sup>                                                                                             |
| Battery voltage                                       |         | 24 V                                                                                                                 |
| Battery capacity                                      |         | 250 Ah                                                                                                               |
| Integrated charger / charger                          |         | 24 V / 30 A                                                                                                          |
| Miscellaneous                                         |         |                                                                                                                      |
| Number of cycles with STD Battery (HIRD)              |         | 29                                                                                                                   |
| Ground Pressure                                       |         | 11.80 dan/cm2                                                                                                        |
| Hydraulic Pressure                                    |         | 140 bar                                                                                                              |
| Hydraulic tank capacity                               |         | 22                                                                                                                   |
| Vibration on hands/arms                               |         | < 2.50 m/s²                                                                                                          |
| Standards compliance                                  |         |                                                                                                                      |
| This machine is in compliance with:                   |         | European directives: 2006/42/EC- Machinery<br>(revised EN280:2013) - 2004/108/EC (EMC) -<br>2006/95/EC (Low voltage) |