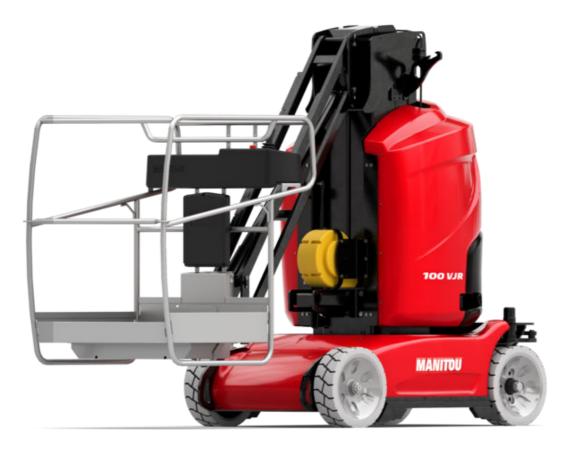

Technical sheet :

| Capacities                                            |         | Metric                                                                                                               |
|-------------------------------------------------------|---------|----------------------------------------------------------------------------------------------------------------------|
| Working height                                        | h21     | 9.85 m                                                                                                               |
| Floor height (access)                                 | h20     | 0.51 m                                                                                                               |
| Platform height                                       | h7      | 7.85 m                                                                                                               |
| Max. outreach                                         |         | 3.15 m                                                                                                               |
| Overhang                                              |         | 6.67 m                                                                                                               |
| Pendular arm rotation (bottom)                        |         | +-70 °                                                                                                               |
| Platform capacity                                     | Q       | 200 kg                                                                                                               |
| Turret rotation                                       |         | 350 °                                                                                                                |
| Number of people (indoor / outdoor)                   |         | 2 / 1                                                                                                                |
| Weight and dimensions                                 |         |                                                                                                                      |
| Platform weight*                                      |         | 2650 kg                                                                                                              |
| Platform dimensions (length x width)                  | lp / ep | 1.11 m x 0.93 m                                                                                                      |
| Overall length                                        | 11      | 2.80 m                                                                                                               |
| Overall width                                         | b1      | 0.99 m                                                                                                               |
| Overall height                                        | h17     | 1.99 m                                                                                                               |
| Jib length                                            | 113     | 1.50 m                                                                                                               |
| Counterweight offset (turret at 90°)                  | a7      | 0.09 m                                                                                                               |
| Internal turning radius (over tyres)                  | b13     | 0.59 m                                                                                                               |
| External turning radius                               | Wa3     | 2.09 m                                                                                                               |
| Ground clearance under pothole protection             | m6      | 0.02 m                                                                                                               |
| Ground clearance at centre of wheelbase               | m2      | 0.09 m                                                                                                               |
| Wheelbase                                             | У       | 1.20 m                                                                                                               |
| Performances                                          |         |                                                                                                                      |
| Drive speed - stowed                                  |         | 5 km/h                                                                                                               |
| Drive speed - raised                                  |         | 0.65 km/h                                                                                                            |
| Gradeability                                          |         | 25 %                                                                                                                 |
| Permissible leveling                                  |         | 2°                                                                                                                   |
| Wheels                                                |         | L.                                                                                                                   |
| Tires type                                            |         | Solid non-marking tires                                                                                              |
| Standard tires                                        |         | 406 x 127 mm                                                                                                         |
| Drive wheels (front / rear)                           |         | 0 / 2                                                                                                                |
| Steering wheels (front / rear)                        |         | 2/0                                                                                                                  |
| ,                                                     |         | 0 / 2                                                                                                                |
| Braking wheels (front / rear)                         |         | 072                                                                                                                  |
| Engine/Battery                                        |         | 2 x 1.50 kW                                                                                                          |
| Electric engine power rating                          |         |                                                                                                                      |
| Number of hydraulic pump / Capacity of hydraulic pump |         | 2 x 4.20 cm <sup>3</sup>                                                                                             |
| Battery voltage                                       |         | 24 V                                                                                                                 |
| Battery capacity                                      |         | 250 Ah                                                                                                               |
| Integrated charger / charger                          |         | 24 V / 30 A                                                                                                          |
| Miscellaneous                                         |         |                                                                                                                      |
| Number of cycles with STD Battery (HIRD)              |         | 29                                                                                                                   |
| Ground Pressure                                       |         | 11.80 dan/cm2                                                                                                        |
| Hydraulic Pressure                                    |         | 140 bar                                                                                                              |
| Hydraulic tank capacity                               |         | 22                                                                                                                   |
| Vibration on hands/arms                               |         | < 2.50 m/s²                                                                                                          |
| Standards compliance                                  |         |                                                                                                                      |
| This machine is in compliance with:                   |         | European directives: 2006/42/EC- Machinery<br>(revised EN280:2013) - 2004/108/EC (EMC) -<br>2006/95/EC (Low voltage) |