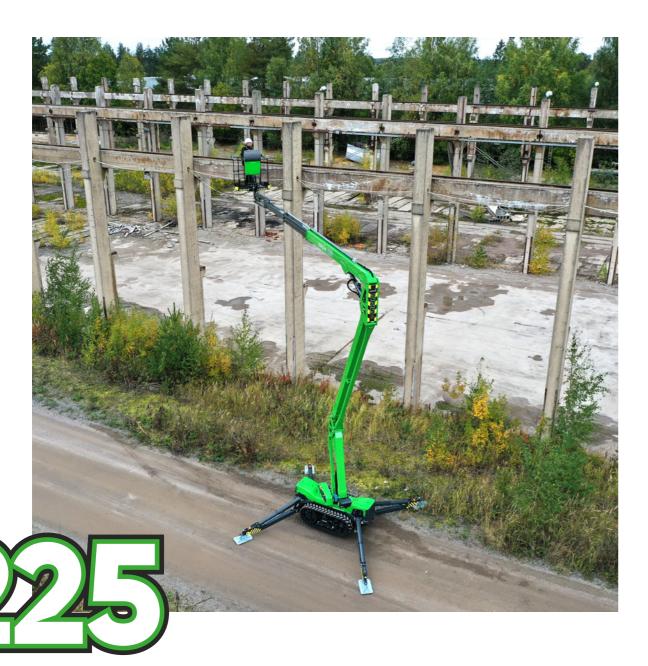

22.5 m max. working height

11.2 m

250 kg

## All-terrain spider lift with unrivaled performance.

**INDUSTRY-LEADING** all-terrain capabilities, a high-profile track platform and fast driving speeds make the next-generation Leguan 225 a perfect choice for even the most demanding environments. The spider lift's boom is designed to maximize side reach even at high working heights, and a smart control interface guarantees quick and smooth movements.

Max. lift capacity250 kg (2 persons)Max. working height22.5 m

Max. platform height 20.5 m 9.1 m (250 kg) -Max. outreach 11.2 m (120 kg) 6.03 x 1.33 x 2.2 m Transport dimensions, L x W x H Platform dimensions 1.33 x 0.75 m 110° (±55°) Rotation of the platform Slewing 360° Gradeability 45% (25°) 5.27 x 1.25 m Dimensions w/o platform, L x W Outrigger support dimensions 4.08 x 4.08 m 25 % (14°) Max. slope for outriggers 2,950 kg Weight Engine Kubota 21 hp diesel or 230 V / 2.2 kW electric