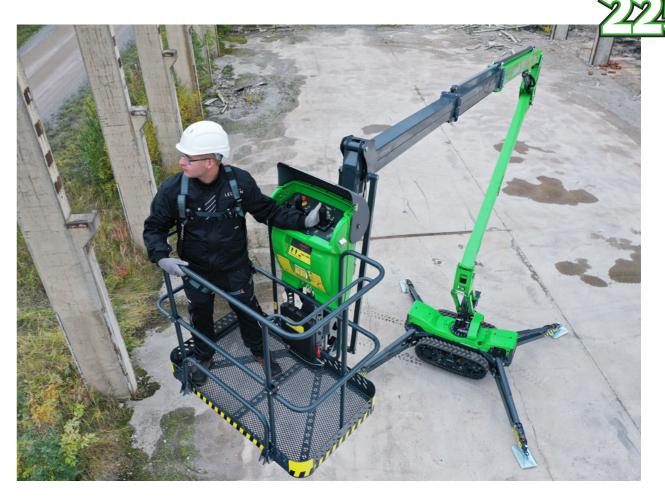

Thanks to our user-friendly joystick controls, controlling the boom structure is steady and simultaneous movements come naturally. The Leguan 225's smart features reduce malfunctions and increase efficiency so that you can focus on the project at hand. The boom is shielded from external blows, falling branches and sawdust, making the 225 a great choice for arborists and construction workers alike.

## Standard features.

- 21 hp Kubota diesel engine + 230 V electric motor
- 230 V and USB power outlets on platform
- Automatic engine RPM control
- Automatic start-stop function for electric motor
- Automatic levelling of the outriggers
- Proportional outreach monitoring system
- Electric rotation of the platform
- Home function / Back to work position functionJIB-boom with 120-degree operating range
- Battery powered emergency lowering system
- Lower controls with integrated service displaySignal horn