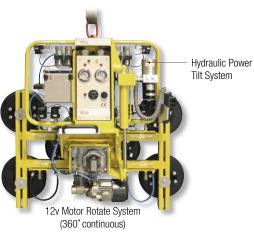

Hydraulica Dual Circuit [1000kg]
High Spec, Highly Adaptable

The Hydraulica is an adaptable ten pad lifter that comes with two extension arms as standard, increasing capacity from 750kg to 1000kg and offering additional stabilisation for longer loads. Powered tilting between upright and flat is also standard, together with 270° manual rotation. The fully-featured Hydraulica includes a cable remote control for suction application/release and tilting. The Hydraulica is also available with 360° powered rotation. This version has a capacity of 600kg.

## Power Tilter

- Dual, independent vacuum circuits with two vacuum reserve tanks and two non-return valves
- Vacuum gauge for each circuit
- Manual 270° lockable rotation
- Powered hydraulic tilting from vertical to horizontal
- 4 on-board maintenance-free vacuum pumps
- 12v battery with integral charger or 110v/240v mains and battery energy gauge
- Audio-visual low vacuum alert
- Cable remote control
   as standard
- Individual pads can be isolated to accommodate irregular shapes
- Wheeled stand