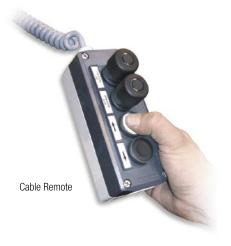

Hydraulica Dual Circuit [1000kg]
High Spec, Highly Adaptable

The Hydraulica is an adaptable ten pad lifter that comes with two extension arms as standard, increasing capacity from 750kg to 1000kg and offering additional stabilisation for longer loads. Powered tilting between upright and flat is also standard, together with 270° manual rotation. The fully-featured Hydraulica includes a cable remote control for suction application/release and tilting. The Hydraulica is also available with 360° powered rotation. This version has a capacity of 600kg.

## Power Tilter

- Dual, independent vacuum circuits with two vacuum reserve tanks and two non-return valves
- Vacuum gauge for each circuit
- Manual 270° lockable rotation
- Powered hydraulic tilting from vertical to horizontal
- 4 on-board maintenance-free vacuum pumps
- 12v battery with integral charger or 110v/240v mains and battery energy gauge
- Audio-visual low vacuum alert
- Cable remote control
   as standard
- Individual pads can be isolated to accommodate irregular shapes
- Wheeled stand