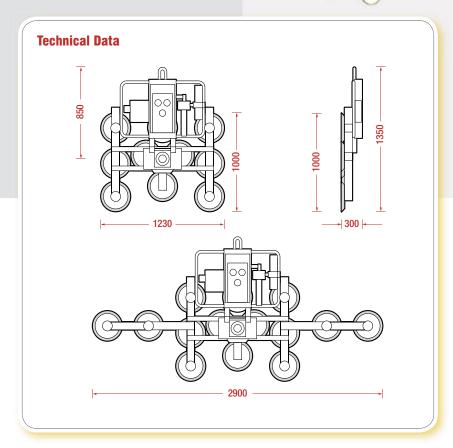

## **Technical Specifications**

| Vacuum system                        | dual circuit:        | 4 pumps, 2 vacuum tanks                                            |       |       |        |
|--------------------------------------|----------------------|--------------------------------------------------------------------|-------|-------|--------|
| Suitable for lifting                 | material properties: | gastight                                                           |       |       |        |
|                                      | surface:             | smooth or slightly structural                                      |       |       |        |
|                                      | example:             | glass, plastic boards, ceramic plates, sheet metals, coated boards |       |       |        |
| Suction cup type                     | approx diameter:     | 330mm                                                              |       |       |        |
| Suction cup quality                  | description:         | black rubber, not abrasion resistant, heat resistant up to 100°C   |       |       |        |
| Number of suction cups               | cups:                | 14                                                                 | 10    | 8 **  | 20 *** |
| Loading capacity of frame (on smooth | vertical:            | 1000kg *                                                           | 750kg | 600kg | 500kg  |
| and clean surface at 60% vacuum)     | horizontal:          | 1000kg *                                                           | 750kg | 600kg | 500kg  |
| Weight of lifter                     | approx:              | 150kg                                                              | 120kg | 120kg | 150kg  |
| Structural depth                     | approx:              | 300mm                                                              | 300mm | 370mm | 370mn  |
| Output                               | approx:              | 1.5m³/h                                                            |       |       |        |
| Voltage                              | pump:                | 12v DC from rechargeable battery                                   |       |       |        |
|                                      | battery charger:     | 110v/240v 50/60Hz single phase factory selectable                  |       |       |        |
| Standard accessories                 | standard:            | 2 x extension arms with pads, cable remote control, wheeled stand  |       |       |        |
| Optional accessories                 | optional:            | 2 x curved extension arms with pads                                |       |       |        |

<sup>\*</sup>The capacity is only 1000kg when extension arms are fitted. \*\* Specifications in blue apply to Hydraulica Power Rotate. \*\*\* Specifications in red apply to Hydraulica with curved extension arms fitted.