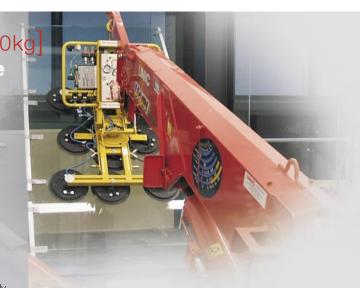

Hydraulica Dual Circuit [1000kg]
High Spec, Highly Adaptable

The Hydraulica is an adaptable ten pad lifter that comes with two extension arms as standard, increasing capacity from 750kg to 1000kg and offering additional stabilisation for longer loads. Powered tilting between upright and flat is also standard, together with 270° manual rotation. The fully-featured Hydraulica includes a cable remote control for suction application/release and tilting. The Hydraulica is also available with 360° powered rotation. This version has a capacity of 600kg.

The Hydraulica is delivered with its own wheeled stand, which prevents damage when not in use and allows the lifter to be quickly wheeled into position when required.

## Power Tilter

- Dual, independent vacuum circuits with two vacuum reserve tanks and two non-return valves
- Vacuum gauge for each circuit
- Manual 270° lockable rotation
- Powered hydraulic tilting from vertical to horizontal
- 4 on-board maintenance-free vacuum pumps
- 12v battery with integral charger or 110v/240v mains and battery energy gauge
- Audio-visual low vacuum alert
- Cable remote control
   as standard
- Individual pads can be isolated to accommodate irregular shapes
- Wheeled stand