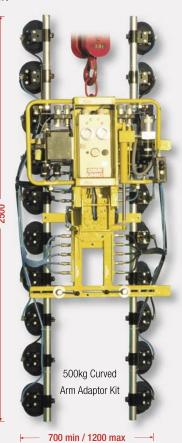

Hydraulica Dual Circuit [1000kg]
High Spec, Highly Adaptable

The Hydraulica is an adaptable ten pad lifter that comes with two extension arms as standard, increasing capacity from 750kg to 1000kg and offering additional stabilisation for longer loads. Powered tilting between upright and flat is also standard, together with 270° manual rotation. The fully-featured Hydraulica includes a cable remote control for suction application/release and tilting. The Hydraulica is also available with 360° powered rotation. This version has a capacity of 600kg.

<sup>\*</sup>The capacity is only 1000kg when extension arms are fitted. \*\* Specifications in blue apply to Hydraulica Power Rotate. \*\*\* Specifications in red apply to Hydraulica with curved extension arms fitted.