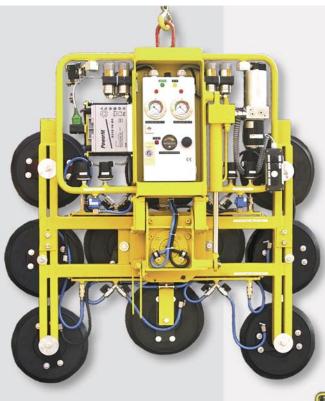

## **Technical Specifications**

| Vacuum system                        | dual circuit:        | 4 pumps, 2 vacuum tanks                                            |       |       |        |
|--------------------------------------|----------------------|--------------------------------------------------------------------|-------|-------|--------|
| Suitable for lifting                 | material properties: | gastight                                                           |       |       |        |
|                                      | surface:             | smooth or slightly structural                                      |       |       |        |
|                                      | example:             | glass, plastic boards, ceramic plates, sheet metals, coated boards |       |       |        |
| Suction cup type                     | approx diameter:     | 330mm                                                              |       |       |        |
| Suction cup quality                  | description:         | black rubber, not abrasion resistant, heat resistant up to 100°C   |       |       |        |
| Number of suction cups               | cups:                | 14                                                                 | 10    | 8 **  | 20 *** |
| Loading capacity of frame (on smooth | vertical:            | 1000kg *                                                           | 750kg | 600kg | 500kg  |
| and clean surface at 60% vacuum)     | horizontal:          | 1000kg *                                                           | 750kg | 600kg | 500kg  |
| Weight of lifter                     | approx:              | 150kg                                                              | 120kg | 120kg | 150kg  |
| Structural depth                     | approx:              | 300mm                                                              | 300mm | 370mm | 370mn  |
| Output                               | approx:              | 1.5m³/h                                                            |       |       |        |
| Voltage                              | pump:                | 12v DC from rechargeable battery                                   |       |       |        |
|                                      | battery charger:     | 110v/240v 50/60Hz single phase factory selectable                  |       |       |        |
| Standard accessories                 | standard:            | 2 x extension arms with pads, cable remote control, wheeled stand  |       |       |        |
| Optional accessories                 | optional:            | 2 x curved extension arms with pads                                |       |       |        |

## Power Tilter

- Dual, independent vacuum circuits with two vacuum reserve tanks and two non-return valves
- Vacuum gauge for each circuit
- Manual 270° lockable rotation
- Powered hydraulic tilting from vertical to horizontal
- 4 on-board maintenance-free vacuum pumps
- 12v battery with integral charger or 110v/240v mains and battery energy gauge
- Audio-visual low vacuum alert
- Cable remote control
   as standard
- Individual pads can be isolated to accommodate irregular shapes
- Wheeled stand

Dual Circuit Hydraulica · Code VGL51

**Dual Circuit Hydraulica Power Rotate · Code VGL56** 