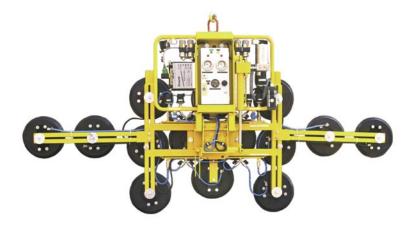

## **Technical Specifications**

| Vacuum system                        | dual circuit:        | 4 pumps, 2 vacuum tanks                                            |       |       |        |
|--------------------------------------|----------------------|--------------------------------------------------------------------|-------|-------|--------|
| Suitable for lifting                 | material properties: | gastight                                                           |       |       |        |
|                                      | surface:             | smooth or slightly structural                                      |       |       |        |
|                                      | example:             | glass, plastic boards, ceramic plates, sheet metals, coated boards |       |       |        |
| Suction cup type                     | approx diameter:     | 330mm                                                              |       |       |        |
| Suction cup quality                  | description:         | black rubber, not abrasion resistant, heat resistant up to 100°C   |       |       |        |
| Number of suction cups               | cups:                | 14                                                                 | 10    | 8 **  | 20 *** |
| Loading capacity of frame (on smooth | vertical:            | 1000kg *                                                           | 750kg | 600kg | 500kg  |
| and clean surface at 60% vacuum)     | horizontal:          | 1000kg *                                                           | 750kg | 600kg | 500kg  |
| Weight of lifter                     | approx:              | 150kg                                                              | 120kg | 120kg | 150kg  |
| Structural depth                     | approx:              | 300mm                                                              | 300mm | 370mm | 370mn  |
| Output                               | approx:              | 1.5m³/h                                                            |       |       |        |
| Voltage                              | pump:                | 12v DC from rechargeable battery                                   |       |       |        |
|                                      | battery charger:     | 110v/240v 50/60Hz single phase factory selectable                  |       |       |        |
| Standard accessories                 | standard:            | 2 x extension arms with pads, cable remote control, wheeled stand  |       |       |        |
| Optional accessories                 | optional:            | 2 x curved extension arms with pads                                |       |       |        |

## Power Tilter

- Dual, independent vacuum circuits with two vacuum reserve tanks and two non-return valves
- Vacuum gauge for each circuit
- Manual 270° lockable rotation
- Powered hydraulic tilting from vertical to horizontal
- 4 on-board maintenance-free vacuum pumps
- 12v battery with integral charger or 110v/240v mains and battery energy gauge
- Audio-visual low vacuum alert
- Cable remote control
   as standard
- Individual pads can be isolated to accommodate irregular shapes
- Wheeled stand

Dual Circuit Hydraulica · Code VGL51

**Dual Circuit Hydraulica Power Rotate · Code VGL56** 