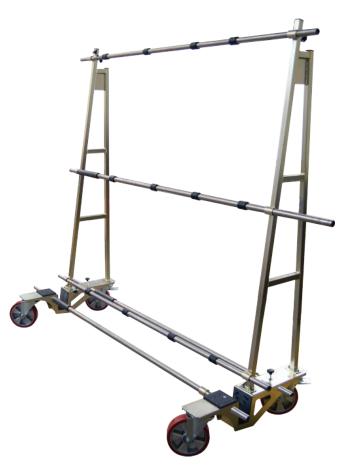

## Flexi-Trolley 800

This heavy-duty glass trolley can easily carry dense plate glass weighing up to 800kg and with a thickness of 110mm helping to reduce the risk of injury or damage.

Featuring four adjustable height positions and an adaptable length of 600-3500mm, this heavy-duty glass transporter can be quickly configured to suit different glass sizes.

This agile trolley is made from lightweight steel and has four wheels and two brakes for easy steering.

## **Features**

- Capacity: 800kg
- Dimensions: 600-3500mm (I) x 790mm (w) x 1980mm (h)
- Shelf width: 60mm, 110mm (standard) or 250mm (with optional widening fixture)
- 3 support bars with 4 height options: 210mm, 580mm, 1020mm, 1920mm
- Ground clearance (to the base of shelf): 110mm
- Two braked wheels
- Weight: 58kg
- Ref: AGT37A (60mm), AGT37 (110mm)