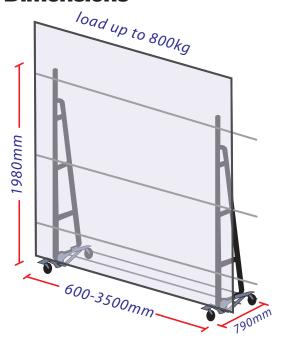

## **Features**

- Capacity: 800kg
- Dimensions: 600-3500mm (I) x 790mm (w) x 1980mm (h)
- Shelf width: 60mm, 110mm (standard) or 250mm (with optional widening fixture)
- 3 support bars with 4 height options: 210mm, 580mm, 1020mm, 1920mm
- Ground clearance (to the base of shelf): 110mm
- Two braked wheels
- Weight: 58kg
- Ref: AGT37A (60mm), AGT37 (110mm)

## **Dimensions**