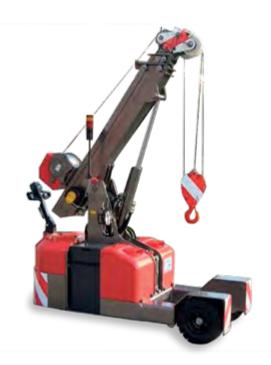

The Valla 25E battery powered electric pick & carry crane is a highly sustainable method for lifting in industrial environments. It has a safe working load of 2.5t and can lift 0.5t at its maximum radius of 2.7m.

The compact crane can be operated both outdoors and indoors. Its pick & carry capability simplifies lifting, improving productivity and reducing greatly the need for manual handling.

## 2,500kg Max Lifting Capacity

CPCS - A66 Compact Crane (B)

| Technical specification (basic machine) |           |
|-----------------------------------------|-----------|
| Max Lifting Capacity                    | 2,500kg   |
| Max Working Height                      | 4.3m      |
| Max Working Radius                      | 2.7m      |
| Capacity @ Max Height                   | 1,000kg   |
| Capacity @ Max Radius                   | 500kg     |
| Power Source                            | Batteries |
| Height                                  | 1,760mm   |
| Length                                  | 2,260mm   |
| Width                                   | 950mm     |
| Total Machine Weight                    | 2,500kg   |