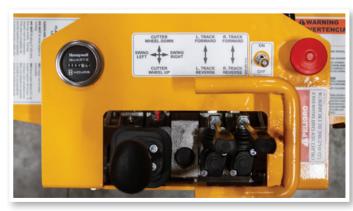

## <u>INTUITIVE CONTROLS</u>

Controls are mounted at the rear of the machine on a pivoting console, so no matter the position of the stump, you'll be able to get an excellent view of the grinding action. Control levers and instrumentation, including service points, have been designed with consideration for good, proper ergonomics that make the SG-40 a pleasure to run.

## **SG-40 FEATURES**

- **Wide 47" Cutterwheel Swing**
- Powerful / Adjustable Rubber Tracks
- Pivoting Control Panel
- Precise Belt Adjustments
- Operator-Friendly Controls / Instrumentation

**OPERATOR CONSOLE** 