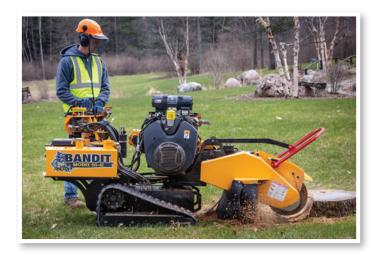

## **COME OUT SWINGING**

The Bandit SG-40 is a highly productive grinder that can aggressively track down and sweep away stumps with authority. A newly designed spindle and hub assembly promotes a long-lasting lifetime of oscillating motion and a new swing geometry extends the cutterwheel grinding width to a massive 47". With that type of coverage area, you're sure to spend more time grinding at the stump rather than repositioning.

### STAYING ON TRACK

The SG-40 rides on durable rubber tracks that can take this machine across delicate lawns, rough terrain, or even rut-filled lot clearing sites. The tracks are vital for stabilizing the grinder at the stump, and are also now easily adjustable to keep proper tension. When the job is done, the tracks help the machine climb quickly into the trailer so you can get on to the next job.