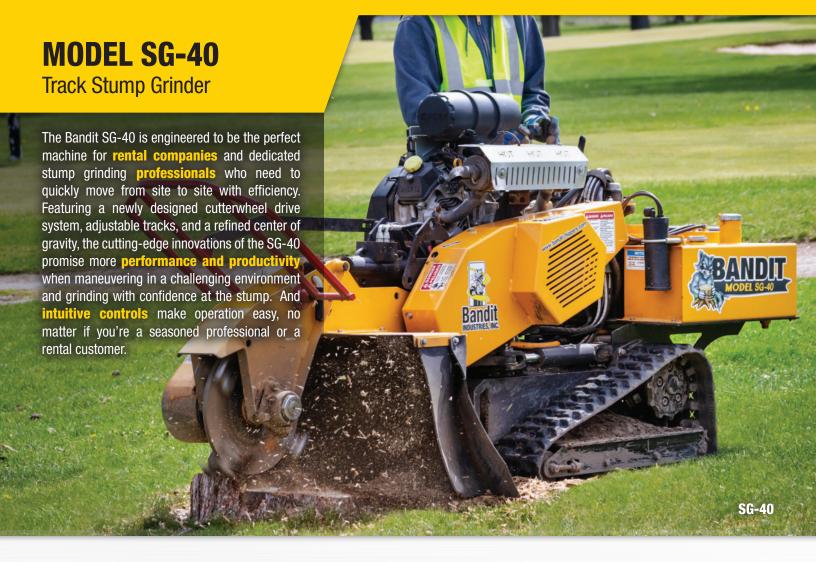

## **COME OUT SWINGING**

The Bandit SG-40 is a highly productive grinder that can aggressively track down and sweep away stumps with authority. A newly designed spindle and hub assembly promotes a long-lasting lifetime of oscillating motion and a new swing geometry extends the cutterwheel grinding width to a massive 47". With that type of coverage area, you're sure to spend more time grinding at the stump rather than repositioning.

### STAYING ON TRACK

The SG-40 rides on durable rubber tracks that can take this machine across delicate lawns, rough terrain, or even rut-filled lot clearing sites. The tracks are vital for stabilizing the grinder at the stump, and are also now easily adjustable to keep proper tension. When the job is done, the tracks help the machine climb quickly into the trailer so you can get on to the next job.

## <u>INTUITIVE CONTROLS</u>

Controls are mounted at the rear of the machine on a pivoting console, so no matter the position of the stump, you'll be able to get an excellent view of the grinding action. Control levers and instrumentation, including service points, have been designed with consideration for good, proper ergonomics that make the SG-40 a pleasure to run.

# THE FORCE OF GRAVITY

The locations of tracks and tanks on the chassis of the SG-40 have been refined to create a better center of gravity and wider distribution of weight. This helps to provide more power, force, and leverage especially on inclined surfaces or uneven chip piles. The amount of shock to components is also reduced with a smoother and more balanced ride over rough terrain.

### POWERFUL EFI ENGINE

A 38 horsepower gasoline engine, featuring electronic fuel injection, is easy to start, operate, and control no matter your comfort level with small engines. It is an abundantly powered and proven unit for rental companies or professional grinders who want to focus on the job and not an engine.