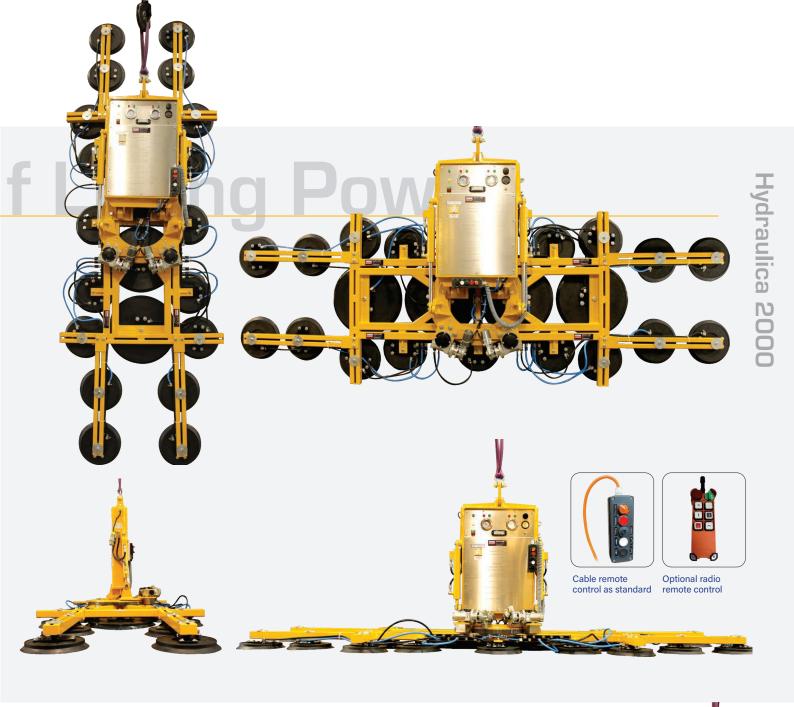

## Hydraulica 2000 [2000kg]

One of the most powerful vacuum lifters in the industry, the Hydraulica 2000 comes with a huge 2000kg capacity for lifting heavy-duty glass, metal, plastics and more.

Boasting 360° electrically powered rotation alongside powered hydraulic tilt from vertical to horizontal, the Hydraulica 2000 gives operators ultimate control when lifting heavy loads.

Perfect for lifting large format glass and non-porous plate materials, the Hydraulica 2000 has four to six individual vacuum pumps and low vacuum alert system for added safety. Cable remote control is included for operation of vacuum suction and release, as well as tilt and rotation.

#### **Key Features**

- Capacity: 2000kg
- Dual circuit vacuum system with four to six on-board maintenance free pumps
- Powered hydraulic 90° tilt from vertical to horizontal
- Powered electric 360° rotation
- Rechargeable battery with integral 110v or 240v charger and battery energy gauge
- Audio-visual low vacuum warning
- Individual pads can be isolated for irregular units (reduces safe working load)