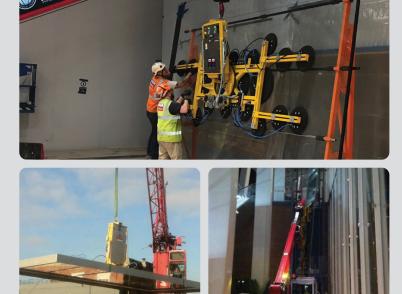

## Hydraulica 2000 [2000kg]

One of the most powerful vacuum lifters in the industry, the Hydraulica 2000 comes with a huge 2000kg capacity for lifting heavy-duty glass, metal, plastics and more.

Boasting 360° electrically powered rotation alongside powered hydraulic tilt from vertical to horizontal, the Hydraulica 2000 gives operators ultimate control when lifting heavy loads.

Perfect for lifting large format glass and non-porous plate materials, the Hydraulica 2000 has four to six individual vacuum pumps and low vacuum alert system for added safety. Cable remote control is included for operation of vacuum suction and release, as well as tilt and rotation.