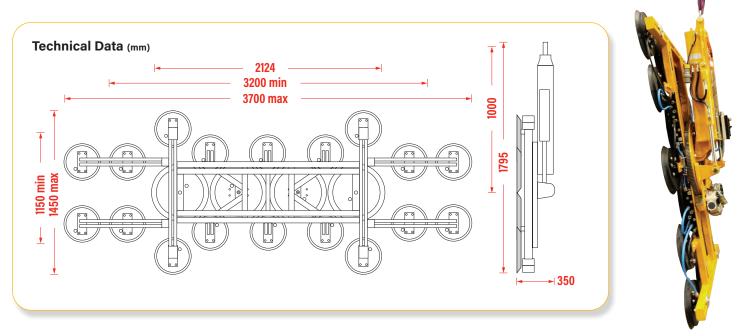

#### **Technical Specifications**

| Safe working load<br>(smooth, clean surface at 60% vacuum) | capacity:                                    | 2000kg*                                                                                                       | 1550kg                                                                |
|------------------------------------------------------------|----------------------------------------------|---------------------------------------------------------------------------------------------------------------|-----------------------------------------------------------------------|
| Number of suction cups                                     | cups:                                        | 22                                                                                                            | 14                                                                    |
| Suction cup                                                | description:                                 | black rubber, not abrasion resistant                                                                          |                                                                       |
| Suction cup diameter                                       | diameter:                                    | 520 & 330mm                                                                                                   |                                                                       |
| Suitable for lifting                                       | material properties:<br>surface:<br>example: | smooth                                                                                                        | non-porous<br>tic boards, ceramic plates, sheet metals, coated boards |
| Weight of lifter                                           | approx:                                      | 432kg                                                                                                         | 384kg                                                                 |
| Depth of lifter                                            | depth:                                       | 350mm                                                                                                         |                                                                       |
| Rotation                                                   | rotation:                                    | 360° powered electric                                                                                         |                                                                       |
| Tilt                                                       | tilt:                                        | 90° powered hydraulic                                                                                         |                                                                       |
| Vacuum system                                              | dual circuit:                                | 4 to 6 pumps, 2 vacuum reserve tanks                                                                          |                                                                       |
| Voltage                                                    | pump:<br>battery charger:                    | 12v DC from rechargeable battery<br>110v/240v 50/60Hz single phase factory selectable                         |                                                                       |
| Standard accessories                                       | standard:                                    | wheeled stand, cable remote control, extension arms with pads (increasing the capacity from 1550kg to 2000kg) |                                                                       |
| Optional accessories                                       | optional:                                    | radio remote control                                                                                          |                                                                       |
|                                                            |                                              |                                                                                                               |                                                                       |