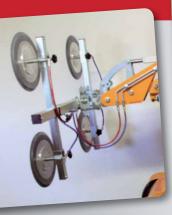

The yoke has movements in all directions

The lifting head has two settings, adjusted by means of two holes for the locking bolt. The lifting head can therefore be adjusted to tilt more towards the ceiling or floor.