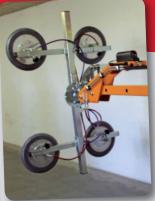

The yoke has movements in all directions

The lifting head has two settings, adjusted by means of two holes for the locking bolt. The lifting head can therefore be adjusted to tilt more towards the ceiling or floor.