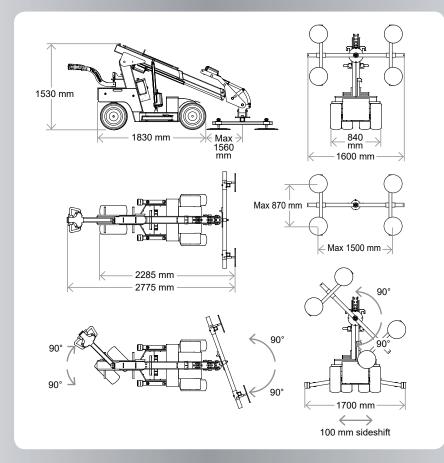

In addition to the electrical extension, the carrying arm is fitted with a manual extension arm to provide extra long reach.

The lift has 100 mm sideshift for accurate adjustment when fitting the window

The yoke has movements in all directions

The lifting head has two settings, adjusted by means of two holes for the locking bolt. The lifting head can therefore be adjusted to tilt more towards the ceiling or floor.

## Technical data Value Description 930 kg Weight Height 1530 mm Width (min) 840 mm Length (min) 2285 mm Extension of arm 700 + 900 mm 40° back/100° forward Tip from horizontal Speed regulation Stepless high/low Sideshift 100 mm Vacuum system 2 circuits Lifting height mounting 4080 mm 230 volt Charging voltage Integrated charger Victron Energy Charging time Approx 8 hours Battery(2 x 12v) 24 volt 2 x 105 A Running period Approx 20 hours Front-wheel drive 1200 Watt - AC Brake Elektronic Suction pads 4 unit Ø 400 mm Lifting capacity arm 608 kg/150 kg in/extended (1600 mm)