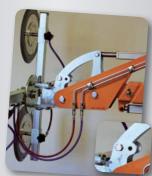

In addition to the electrical extension, the carrying arm is fitted with a manual extension arm to provide extra long reach.

The lift has 100 mm sideshift for accurate adjustment when fitting the window

The yoke has movements in all directions

The lifting head has two settings, adjusted by means of two holes for the locking bolt. The lifting head can therefore be adjusted to tilt more towards the ceiling or floor.