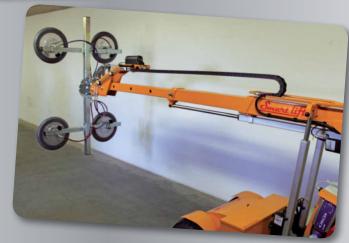

## **SL 608 Outdoor High Lifter**

The vacuum system is separated into two vacuum circuits for highest security. Showing vacuum circuits with blue and red vacuum hoses

The Smartlift is easily transported in a van or on a trailer