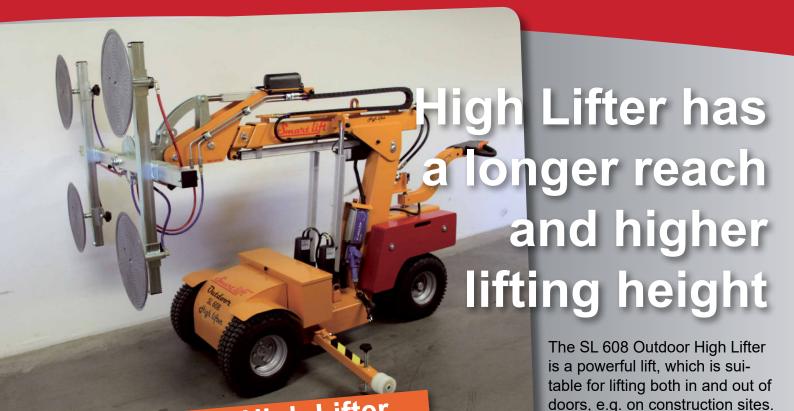

## SL 608 Outdoor High Lifter

for outdoor and indoor use

SL 608 Outdoor High Lifter lifts up to 608 kg

- Off road with front-whell drive
- · Manoevrable with dual rear wheels
- Foam filled tyres
- Self-driven
- Electronic brake
- Lifting height 3700 mm (centre of yoke)
- 2 vacuum circuits with 2 pumps
- 4 Suction pads Ø 400 mm
- Ergonomic operation handle
- Waterproof according to ip65

## Technical data Value Description 930 kg Weight Height 1530 mm Width (min) 840 mm Length (min) 2285 mm Extension of arm 700 + 900 mm 40° back/100° forward Tip from horizontal Speed regulation Stepless high/low Sideshift 100 mm Vacuum system 2 circuits Lifting height mounting 4080 mm 230 volt Charging voltage Integrated charger Victron Energy Charging time Approx 8 hours Battery(2 x 12v) 24 volt 2 x 105 A Running period Approx 20 hours Front-wheel drive 1200 Watt - AC Brake Elektronic Suction pads 4 unit Ø 400 mm Lifting capacity arm 608 kg/150 kg in/extended (1600 mm)