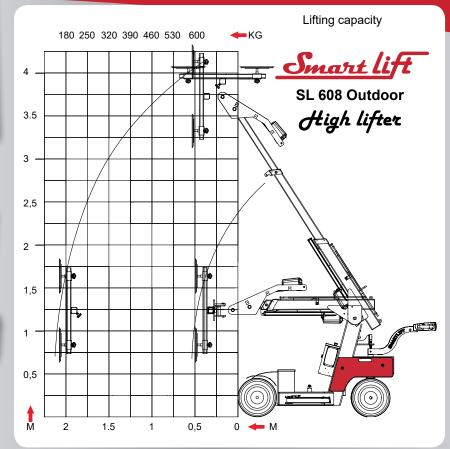

## SL 608 Outdoor High Lifter

for outdoor and indoor use

SL 608 Outdoor High Lifter lifts up to 608 kg

- Off road with front-whell drive
- · Manoevrable with dual rear wheels
- Foam filled tyres
- Self-driven
- Electronic brake
- Lifting height 3700 mm (centre of yoke)
- 2 vacuum circuits with 2 pumps
- 4 Suction pads Ø 400 mm
- Ergonomic operation handle
- Waterproof according to ip65

## Technical data Value Description 930 kg Weight Height 1530 mm Width (min) 840 mm Length (min) 2285 mm Extension of arm 700 + 900 mm 40° back/100° forward Tip from horizontal Speed regulation Stepless high/low Sideshift 100 mm Vacuum system 2 circuits Lifting height mounting 4080 mm 230 volt Charging voltage Integrated charger Victron Energy Charging time Approx 8 hours Battery(2 x 12v) 24 volt 2 x 105 A Running period Approx 20 hours Front-wheel drive 1200 Watt - AC Brake Elektronic Suction pads 4 unit Ø 400 mm Lifting capacity arm 608 kg/150 kg in/extended (1600 mm)