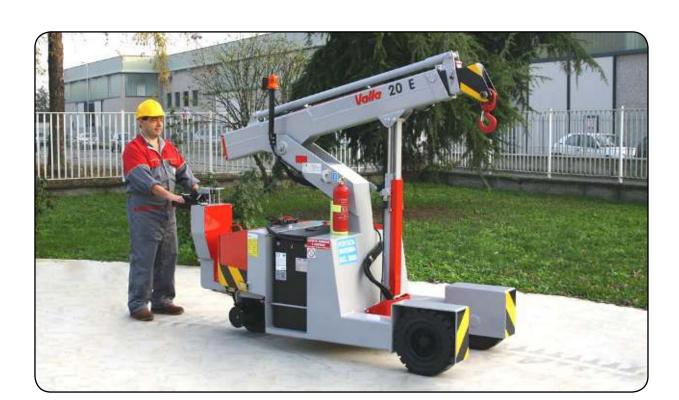

**PROPULSION:** 2 kW - 24 V AC fanned reversible electric motor fitted with electronic speed control. Disk brake on drive wheel electrically operated. Equipped with dead man cut out. Reduction between motor and wheel by gears in oil bath. Max speed 3,5 Km/h.

BATTERY: Ah 345 - V 24, battery meter on dashboard.

**STEERING:** by steering helm. Allowing 180° steering. Built in safety device in reverse gear.

**CRANE FRAME:** fabricated from preformed and welded steel plate with built-in counterweight.

**BOOM:** fabricated from preformed and welded steel plate with 2 hydraulic telescoping sections fitted with adjustable nylon wear pads and manual extension.

WHEELS: rear 1 cushion 300 x 138. Front 2 solid tires 16 x 6 - 8".

by a 2 kW - 24 V motor driven pump through two self cancelling co