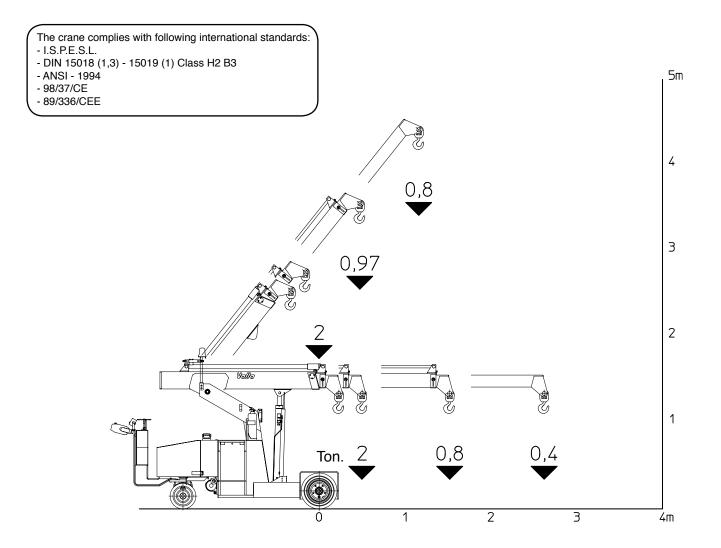

**BOOM:** fabricated from preformed and welded steel plate with 2 hydraulic telescoping sections fitted with adjustable nylon wear pads and manual extension.

WHEELS: rear 1 cushion 300 x 138. Front 2 solid tires 16 x 6 - 8".

TOTAL MACHINE WEIGHT: 1.950 Kg.

**OPTIONAL EXTRAS:** L.M.I. (Electronic Load Moment Indicator), manual jib extension, man bucket, remote control, hydraulic winch, hydraulic chain hoist, carry deck, battery, battery charger and non-marking tires.