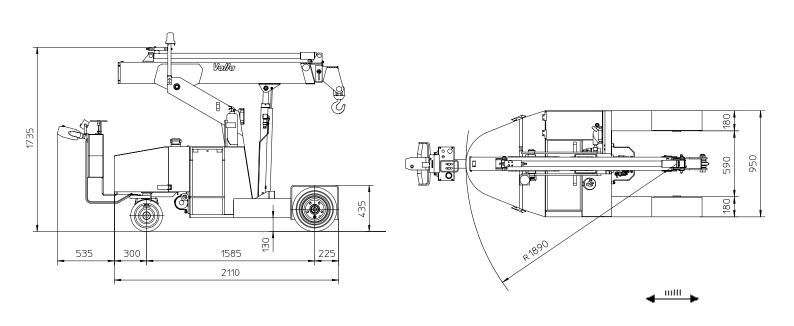

**BOOM:** fabricated from preformed and welded steel plate with 2 hydraulic telescoping sections fitted with adjustable nylon wear pads and manual extension.

WHEELS: rear 1 cushion 300 x 138. Front 2 solid tires 16 x 6 - 8".

TOTAL MACHINE WEIGHT: 1.950 Kg.

**OPTIONAL EXTRAS:** L.M.I. (Electronic Load Moment Indicator), manual jib extension, man bucket, remote control, hydraulic winch, hydraulic chain hoist, carry deck, battery, battery charger and non-marking tires.